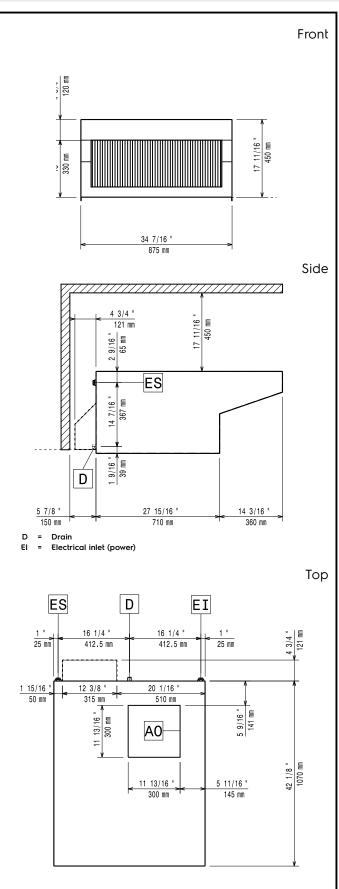

### Key Information:

External dimensions, Width: External dimensions, Depth: External dimensions, Height: Net weight: Shipping height: 875 mm 1070 mm 472 mm 77 kg 24 1/4" (620 mm)

230 V/1 ph/50 Hz

0.4 kW